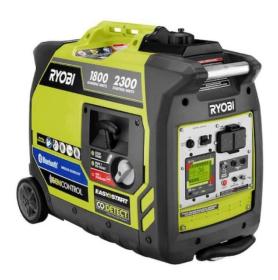

## Ryobi 2,300-Watt Generator

- Recoil Start Gasoline Powered
  - Bluetooth Super Quiet
- CO Shutdown Sensor for Safety
- Handle and Wheels for Easy Maneuvering

#### Ryobi 2300-Watt Generator

1 Ticket - \$10.00

3 Tickets - \$20.00

Name:\_\_\_\_\_

Address:\_\_\_\_\_

Phone:\_\_\_\_\_

Number of Tickets:\_\_\_\_\_

Mail form and check payable to River King Newfoundland Club